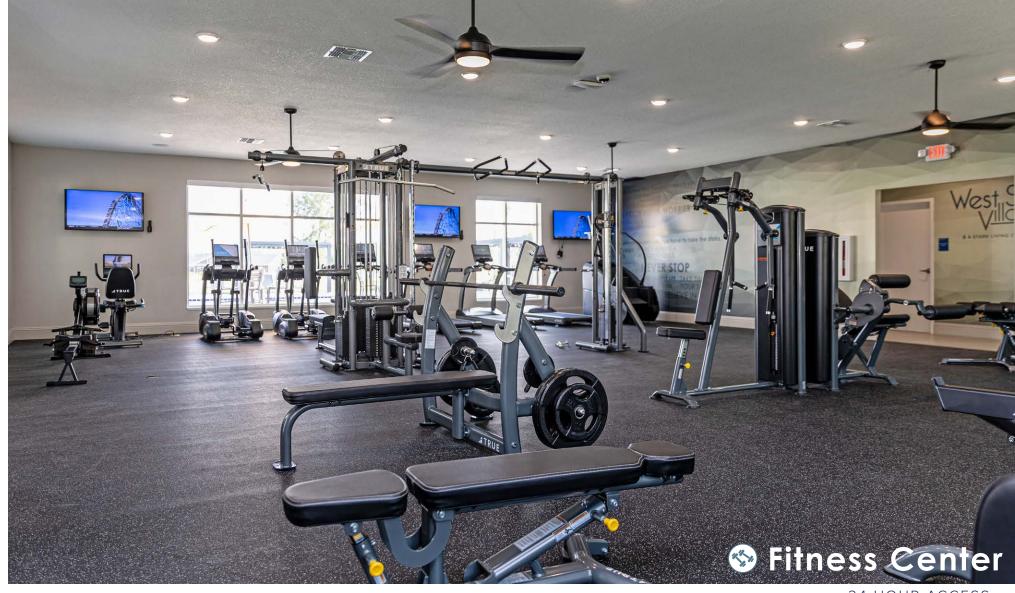

FITNESS CENTER & MOVEMENT STUDIO

COFFEE BAR

PRIVATE CO-WORKING SPACES

CONFERENCE ROOM

POOL DECK

FULL SERVICE KITCHEN
SONOS BEAM SOUNDBAR
75" FLAT SCREEN TVS
MONTHLY COMMUNITY EVENTS

VIIIGGE

TARK LIVING COMMUNITY

## FITNESS CENTER EQUIPMENT

- Single Suspension Bay with Punching Bag & TRX bands
- · Strength Bands
- Stackable Steps
- Foam Roller
- Mats
- Mirrors
- Medicine Balls
- Stability Balls
- Power Training Rope

- Cycle Bikes
- Treadmills
- Weight Benches
- Ellipticals
- Stair Climber
- Free Weights
- Rowing Machine
- Dumbbell Rack
- Leg Extensions

- Leg Curl
- Pec Deck
- Leg/Calf Press
- Multi-station
  - Cable Crossover
  - Triceps Extension
  - Seated Row
  - Lat Pulldown
- Half Rack Systems

24 HOUR ACCESS

50" FLAT SCREEN TVS

MOVEMENT STUDIO

BOTTLE FILLING WATER STATION

diduilandimatataani

THE
HILLCREST
1 BED - 1 BATH

THE HICKORY 2 BED - 2 BATH

THE STALLION