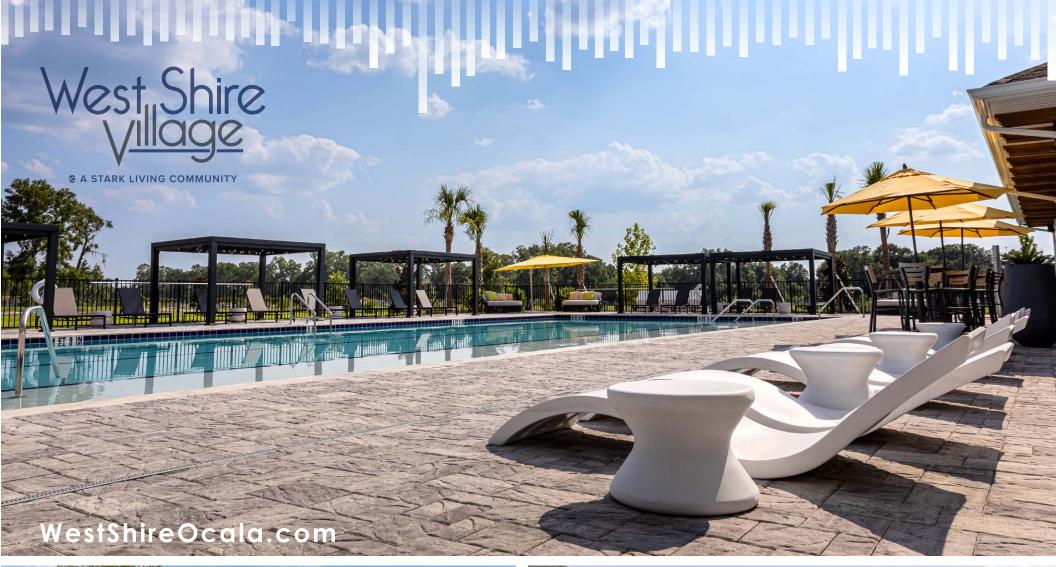

FITNESS CENTER & MOVEMENT STUDIO

COFFEE BAR

PRIVATE CO-WORKING SPACES

CONFERENCE ROOM

POOL DECK

FULL SERVICE KITCHEN
SONOS BEAM SOUNDBAR
75" FLAT SCREEN TVS
MONTHLY COMMUNITY EVENTS

VIIIGGE

TARK LIVING COMMUNITY

Playground

Pocket Parks

(1) Pool Deck

Sport Courts

CABANAS, SHADED SOFT SEATING, LOUNGE CHAIRS, & FIRE PITS RESORT STYLE POOL WITH LAP LANES POOLSIDE GRILL & ENTERTAINMENT AREA

MULTIPLE SLIDES WITH SUN SHADE