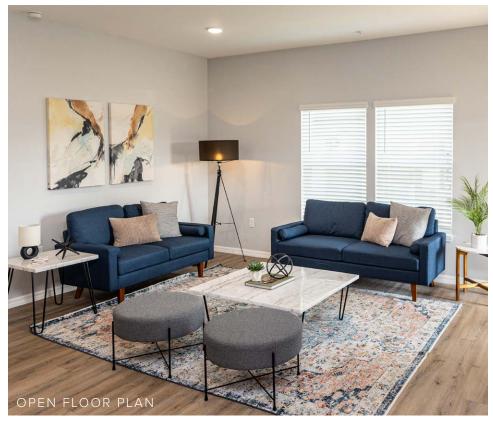

Stainless Steel Kitchen **Appliances** 

Oversized Pantries

Modern Style Color Palette Generous Walk-in Closets

High-Speed Internet & Cable

Tub & Walk-In Showers\*

Washer & Dryer in each Home

2 BEDROOM 2 BATHROOM 1,175 SQ\_FT