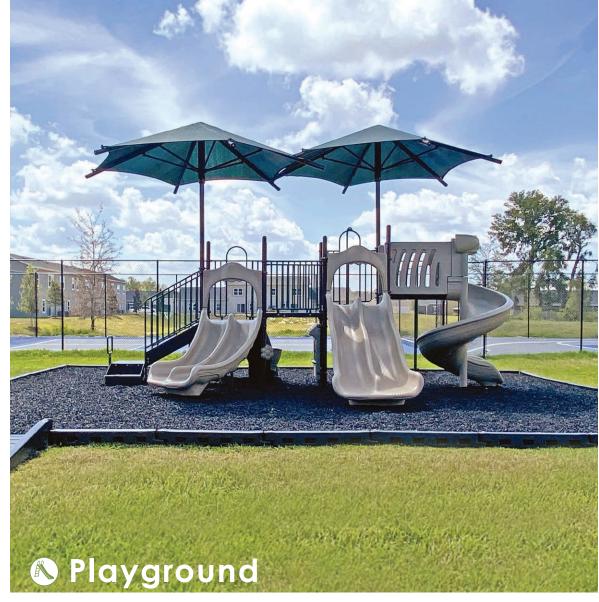

Playground

Pocket Parks

(1) Pool Deck

Sport Courts

CABANAS, SHADED SOFT SEATING, LOUNGE CHAIRS, & FIRE PITS RESORT STYLE POOL WITH LAP LANES POOLSIDE GRILL & ENTERTAINMENT AREA

MULTIPLE SLIDES WITH SUN SHADE