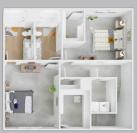

## SECOND FLOOR

THE **STALLION**TOWNHOME

2 BEDROOM 2.5 BATHROOM 1,445 SQ FT

THE COLT

2 BEDROOM 2.5 BATHROOM 1445 SQ FT

THE GALLOP

3 BEDROOM
2 BATHROOM
1,376 SQ FT

THE SAMPSON