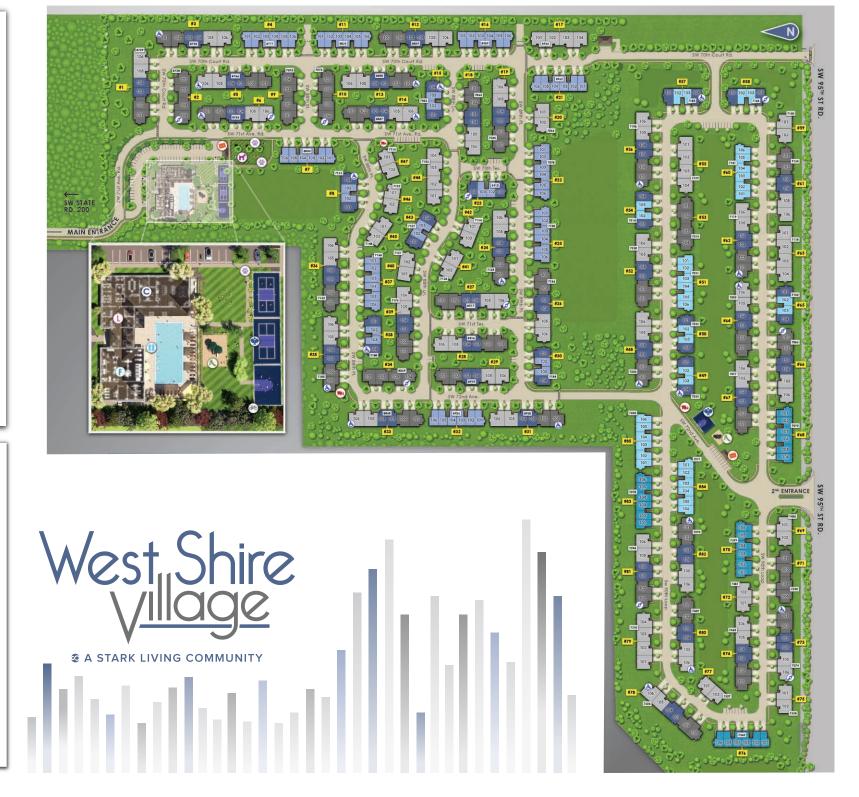

## **AMENITIES**

→ Bike Rack

C Community Room

Dog Park

F Fitness Center

Leasing Office

Mail Kiosk

Pet Waste Station

Playground

Pocket Parks

(1) Pool Deck

Sport Courts

CABANAS, SHADED SOFT SEATING, LOUNGE CHAIRS, & FIRE PITS RESORT STYLE POOL WITH LAP LANES POOLSIDE GRILL & ENTERTAINMENT AREA

MULTIPLE SLIDES WITH SUN SHADE

PICKLEBALL & BASKETBALL COURTS

Two Car Attached Garage Garage Storage Space\*

Private Driveway

Covered Private Front Porch

Private Back Patio

9' Ceilings

Contemporary Shaker Style Cabinets

**Granite Countertops** 