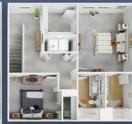

om

Dog Park

F Fitness Center

Leasing Office

Mail Kiosk

Pet Waste Station

Playground

Pocket Parks

(1) Pool Deck

Sport Courts





CABANAS, SHADED SOFT SEATING, LOUNGE CHAIRS, & FIRE PITS RESORT STYLE POOL WITH LAP LANES POOLSIDE GRILL & ENTERTAINMENT AREA







MULTIPLE SLIDES WITH SUN SHADE

PICKLEBALL & BASKETBALL COURTS





Two Car Attached Garage Garage Storage Space\*

Private Driveway

Covered Private Front Porch

Private Back Patio

9' Ceilings

Contemporary Shaker Style Cabinets

**Granite Countertops** 

Stainless Steel Kitchen **Appliances** 

Oversized Pantries

Modern Style Color Palette Generous Walk-in Closets

High-Speed Internet & Cable

Tub & Walk-In Showers\*

Washer & Dryer in each Home





















2 BEDROOM 2 BATHROOM 1,175 SQ\_FT

## SECOND FLOOR





THE **STALLION**TOWNHOME

2 BEDROOM 2.5 BATHROOM 1,445 SQ FT



THE COLT

2 BEDROOM 2.5 BATHROOM 1445 SQ FT







THE GALLOP

3 BEDROOM
2 BATHROOM
1,376 SQ FT

THE SAMPSON

3 BEDROOM 2.5 BATHROOM 1720 SQ FT