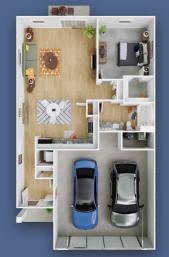

Stainless Steel Kitchen **Appliances** 

Oversized Pantries

Modern Style Color Palette Generous Walk-in Closets

High-Speed Internet & Cable

Tub & Walk-In Showers\*

Washer & Dryer in each Home

2 BEDROOM 2 BATHROOM 1,175 SQ\_FT