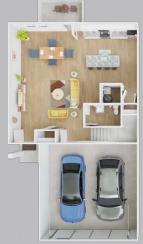

2 BED - 2.5 BATH TOWNHOME

THE
COLT
2 BED - 2.5 BATH
TOWNHOME

THE SAMPSON 3 BED - 2.5 BATH TOWNHOME

THE GALLOP 3 BED - 2 BATH

Stainless Steel Kitchen **Appliances** 

Oversized Pantries

Modern Style Color Palette Generous Walk-in Closets

High-Speed Internet & Cable

Tub & Walk-In Showers\*

Washer & Dryer in each Home

2 BEDROOM 2 BATHROOM 1,175 SQ\_FT