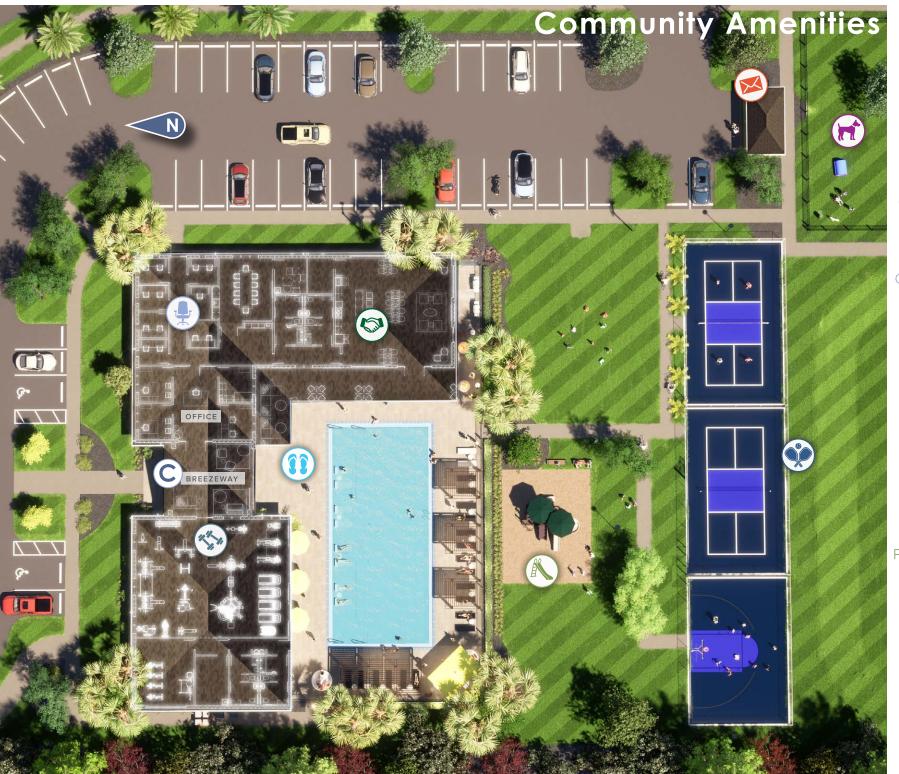

## **AMENITIES**

→ Bike Rack

C Community Room

Dog Park

F Fitness Center

Leasing Office

Mail Kiosk

Pet Waste Station

Playground

Pocket Parks

(1) Pool Deck

Sport Courts

CABANAS, SHADED SOFT SEATING, LOUNGE CHAIRS, & FIRE PITS RESORT STYLE POOL WITH LAP LANES POOLSIDE GRILL & ENTERTAINMENT AREA

MULTIPLE SLIDES WITH SUN SHADE