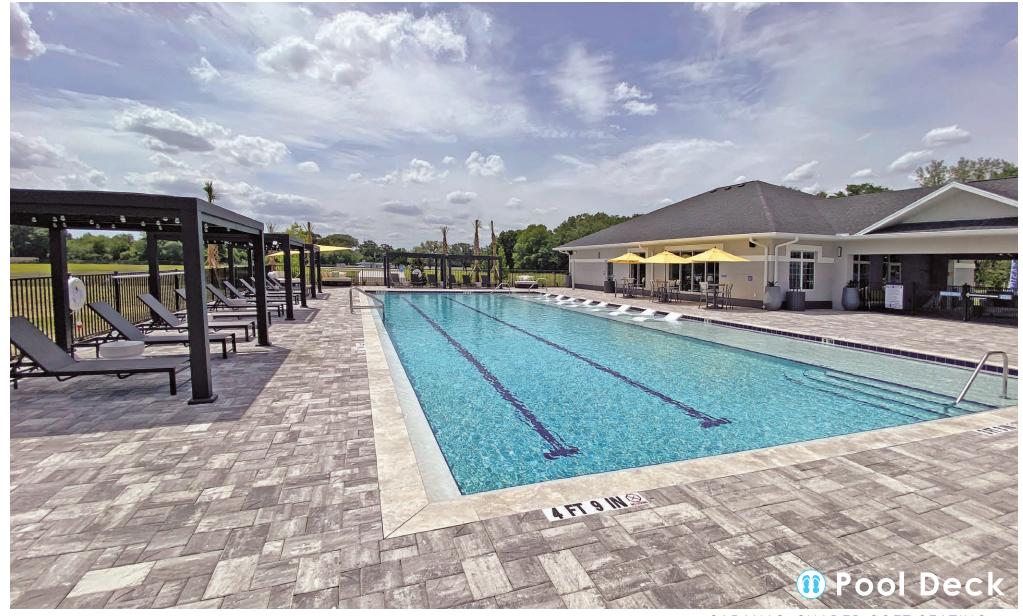

Playground

Pocket Parks

(1) Pool Deck

Sport Courts

CABANAS, SHADED SOFT SEATING, LOUNGE CHAIRS, & FIRE PITS RESORT STYLE POOL WITH LAP LANES POOLSIDE GRILL & ENTERTAINMENT AREA

MULTIPLE SLIDES WITH SUN SHADE