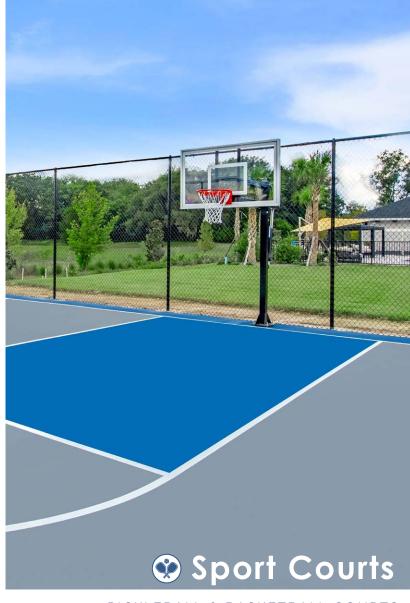

Playground

Pocket Parks

(1) Pool Deck

Sport Courts

CABANAS, SHADED SOFT SEATING, LOUNGE CHAIRS, & FIRE PITS RESORT STYLE POOL WITH LAP LANES POOLSIDE GRILL & ENTERTAINMENT AREA

MULTIPLE SLIDES WITH SUN SHADE

PICKLEBALL & BASKETBALL COURTS

Two Car Attached Garage Garage Storage Space\*

Private Driveway

Covered Private Front Porch

Private Back Patio

9' Ceilings

Contemporary Shaker Style Cabinets

**Granite Countertops** 