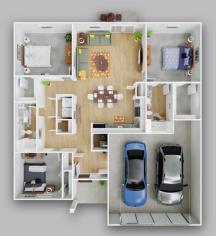

2 BED - 2.5 BATH TOWNHOME

THE
COLT
2 BED - 2.5 BATH
TOWNHOME

THE SAMPSON 3 BED - 2.5 BATH TOWNHOME

THE GALLOP 3 BED - 2 BATH

Stainless Steel Kitchen **Appliances** 

Oversized Pantries

Modern Style Color Palette Generous Walk-in Closets

High-Speed Internet & Cable

Tub & Walk-In Showers\*

Washer & Dryer in each Home

2 BEDROOM 2 BATHROOM 1,175 SQ\_FT