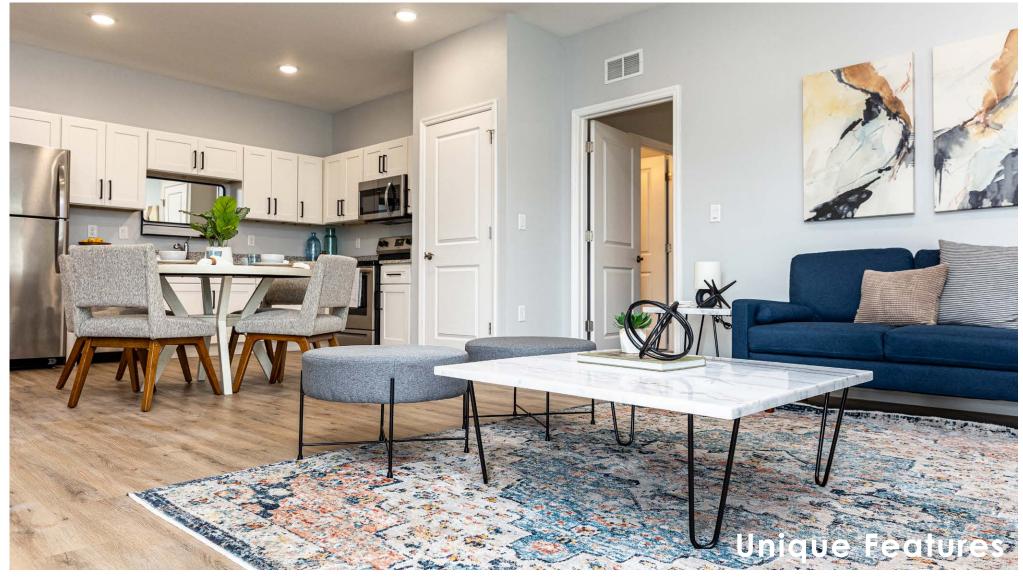

Stainless Steel Kitchen **Appliances** 

Oversized Pantries

Modern Style Color Palette Generous Walk-in Closets

High-Speed Internet & Cable

Tub & Walk-In Showers\*

Washer & Dryer in each Home

2 BEDROOM 2 BATHROOM 1,175 SQ\_FT