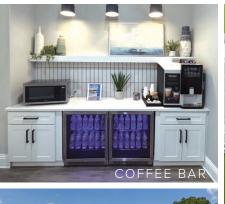

FITNESS CENTER & MOVEMENT STUDIO

COFFEE BAR

PRIVATE CO-WORKING SPACES

CONFERENCE ROOM

POOL DECK

FULL SERVICE KITCHEN
SONOS BEAM SOUNDBAR
75" FLAT SCREEN TVS
MONTHLY COMMUNITY EVENTS

VIIIGGE

TARK LIVING COMMUNITY