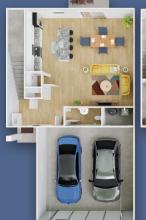

## SECOND FLOOR

THE **STALLION**TOWNHOME

2 BEDROOM 2.5 BATHROOM 1,445 SQ FT

THE COLT

2 BEDROOM 2.5 BATHROOM 1445 SQ FT

THE GALLOP

3 BEDROOM
2 BATHROOM
1,376 SQ FT

THE SAMPSON