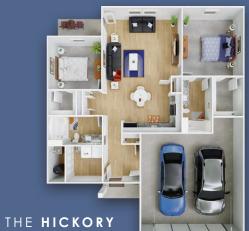

24 HOUR ACCESS

50" FLAT SCREEN TVS

MOVEMENT STUDIO

BOTTLE FILLING WATER STATION

diduilandimatataani

THE
HILLCREST
1 BED - 1 BATH

THE HICKORY 2 BED - 2 BATH

THE STALLION

Stainless Steel Kitchen **Appliances** 

Oversized Pantries

Modern Style Color Palette Generous Walk-in Closets

High-Speed Internet & Cable

Tub & Walk-In Showers\*

Washer & Dryer in each Home

2 BEDROOM 2 BATHROOM 1,175 SQ\_FT