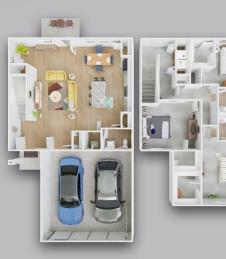

## SECOND FLOOR

THE **STALLION**TOWNHOME

2 BEDROOM 2.5 BATHROOM 1,445 SQ FT

THE COLT

2 BEDROOM 2.5 BATHROOM 1445 SQ FT

THE GALLOP

3 BEDROOM
2 BATHROOM
1,376 SQ FT

THE SAMPSON

3 BEDROOM 2.5 BATHROOM 1720 SQ FT